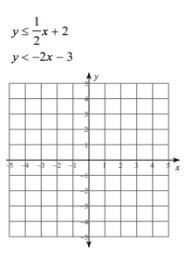

## Algebra 2

## Unit 2.1 – Graphing Linear Systems (and inequalities)

Name: \_\_\_\_\_

Standard: SE.2.1

I Can...

- Graph equations of lines in multiple forms
- Find the solution(s) to the system
- Explain the difference between consistent/inconsistent and dependent/independent
- Graph and find the solution to systems of inequalities

## Items in **bold** must be turned in to me or placed in your binder.

\_\_\_\_\_video notes
\_\_\_\_\_Book assignment
\_\_\_\_\_matching activity
worksheet

graphing lines video

\_\_\_\_pre-mc

\_\_\_\_\_mastery check

Pre-mc:

1. Graph and find the solution.



2. Graph and find the solution.