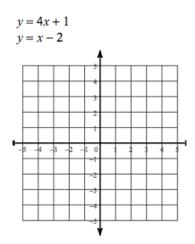

## Algebra 2

## Unit 2.1 – Graphing Linear Systems (and inequalities)

Name: \_\_\_\_\_

Standard: SE.2.1

I Can...

- Graph equations of lines in multiple forms
- Find the solution(s) to the system
- Explain the difference between consistent/inconsistent and dependent/independent
- Graph and find the solution to systems of inequalities

## Items in **bold** must be turned in to me or placed in your binder.

\_\_\_\_\_video notes
\_\_\_\_\_Book assignment
\_\_\_\_\_matching activity
worksheet

graphing lines video

\_\_\_\_pre-mc

\_\_\_\_\_mastery check

Pre-mc:

1. Graph and find the solution.



2. Graph and find the solution.